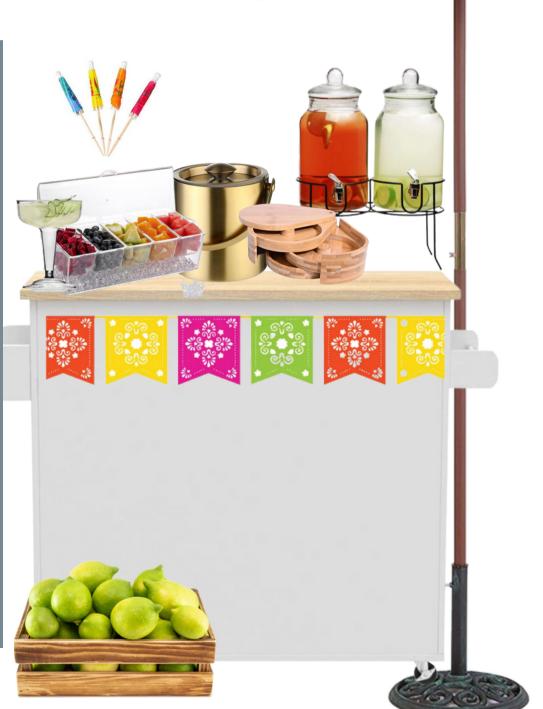

## MARGARITA BAR

#### **MARGARITA BAR:**

BEVERAGE DISPENSER LIME MIX STRAWBERRY MIX ICE UMBRELLA STICKS (20) MARGARITA CUPS SALT SUGAR TAJIN LIME STRAWBERRIES BLACKBERRIES JALAPENOS ORANGE

> . **\$199**