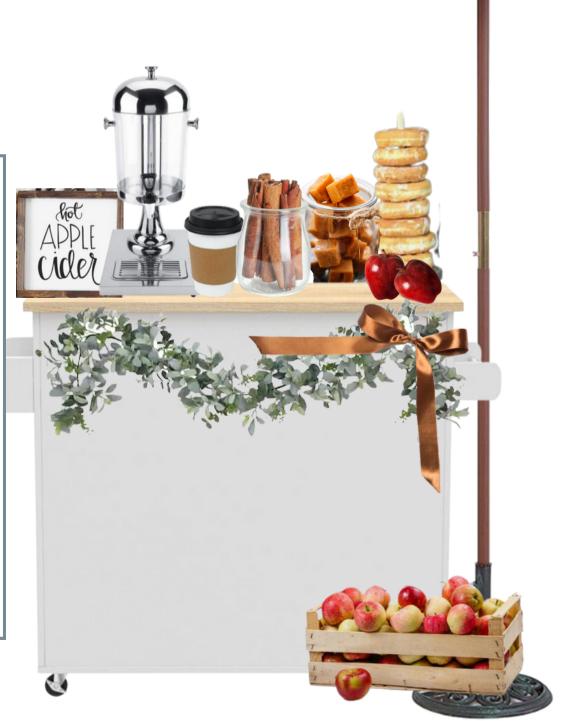

## APPLE CIDER BAR

#### **APPLE CIDER BAR:**

BEVERAGE DISPENSER HOT APPLE CIDER (2) CANDYJARS SIGN (20) PAPER CUPS W/LIDS CINNAMON STICKS CARAMEL CANDY (12) SUGAR DONUTS APPLES FOR DECOR

### **\$199**