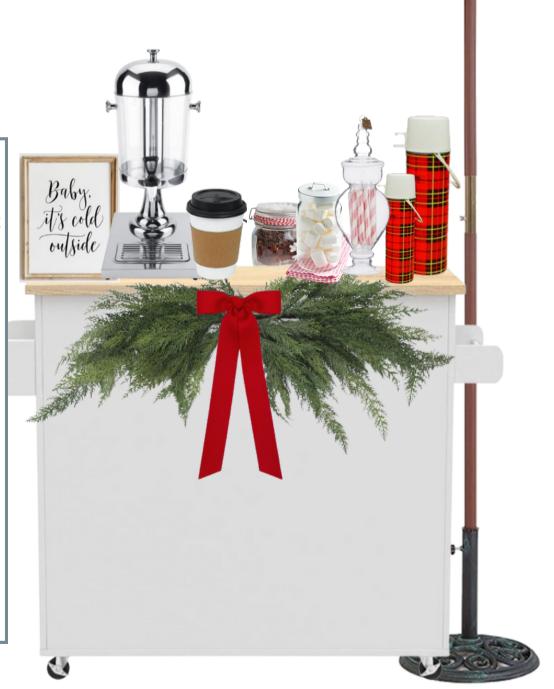

## HOT COCOA BAR

#### **HOT COCOA BAR:**

BEVERAGE DISPENSER HOT COCOA WHIPPED CREAM SIGN (20) PAPER CUPS W/LIDS (3) CANDY JARS MARSHMALLOWS CHOCOLATE CHIPS PEPPERMINT VINTAGE THERMOS

### \$199