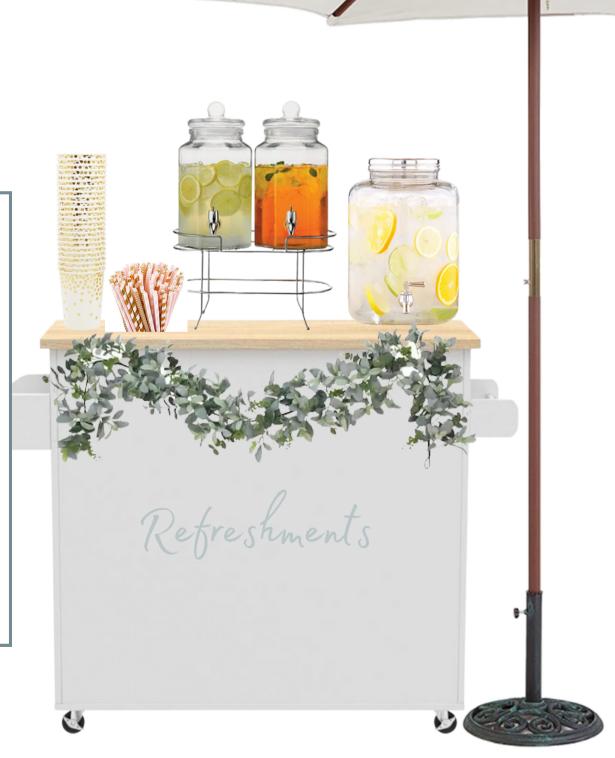

# SUMMER REFRESHERS

SUMMER REFRESHMENT STATION:

LEMON WATER ICED TEA LEMONADE ICE (20) PAPER CUPS (20) PAPER STRAWS **\$99** 

cart & umbrella are available for an additional fee