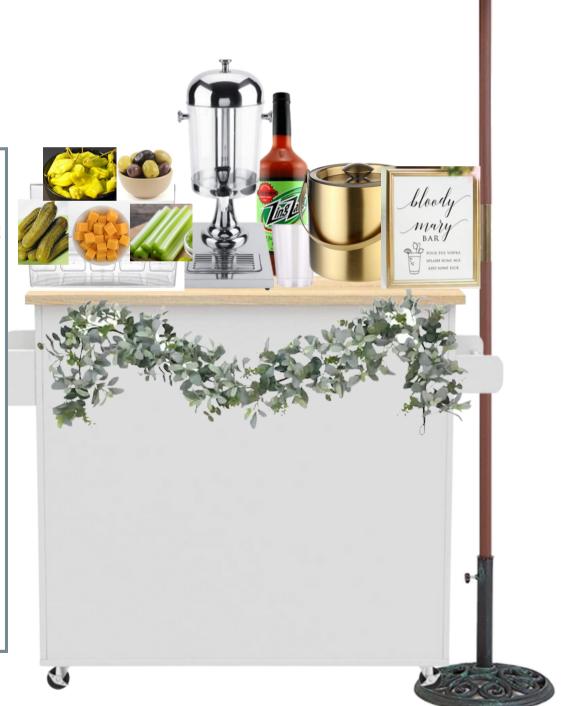

## BLOODY MARY BAR

### **BLOODY MARY BAR:**

BEVERAGE DISPENSER BLOODY MARY MIX ICE GARNISH COOLER OLIVES PICKLES CHEESE CUBES PEPPERONCINI CELERY SKWERERS SIGN

> . **\$199**