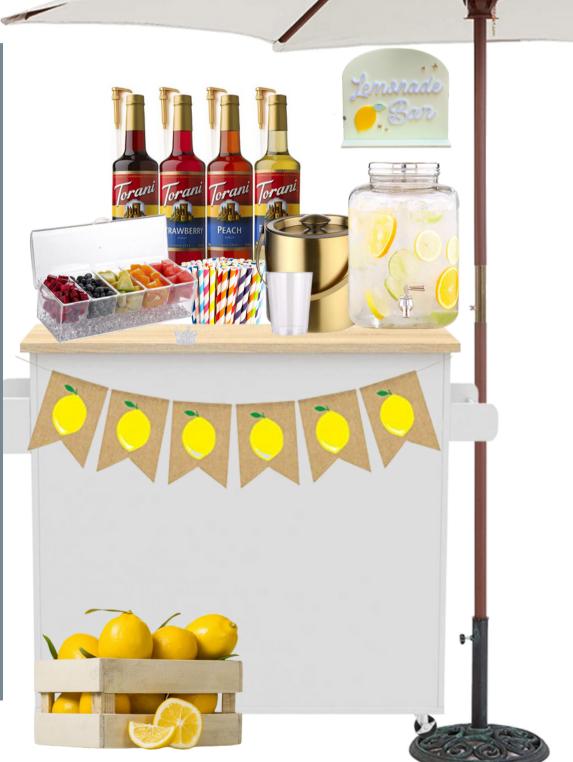

## LEMONADE BAR

### **LEMONADE BAR:**

**BEVERAGE DISPENSER** LEMONADE RASPBERRY SYRUP STRAWBERRY SYRUP **PEACH SYRUP PINEAPPLE SYRUP** FRUIT CONTAINER **STRAWBERRIES** RASPBERRIES **BLACKBERRIES** LEMONS PINEAPPLES ICE STRAWS (20) 160Z CUPS SIGN

### \$199

mie

Shirley Temple Bar

A ANA