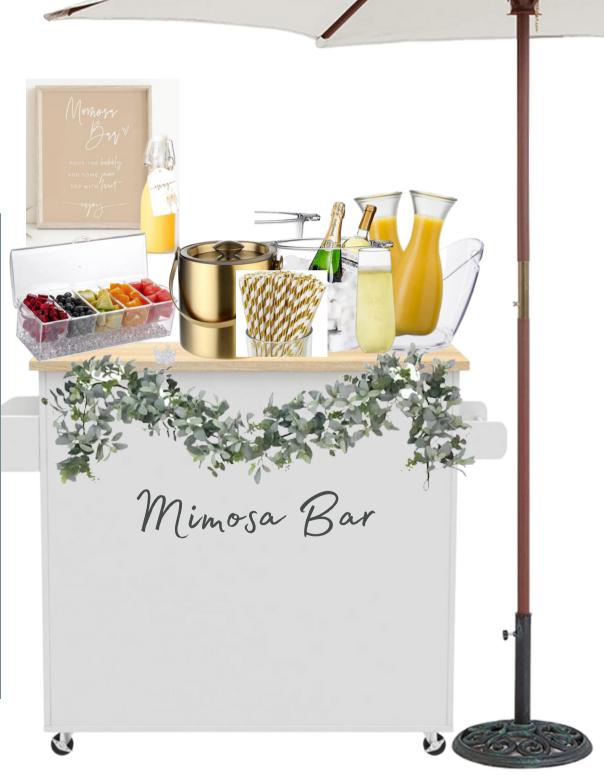

## MIMOSA BAR

#### **MIMOSA BAR:**

ORANGE JUICE CRANBERRY JUICE 5 VARITIES OF FRUIT FRUIT CONTAINER CHAMPAGNE BUCKET ICE JUICE DECANTERS JUICE CHILL BUCKET FLUTES STRAWS SIGN

\$120