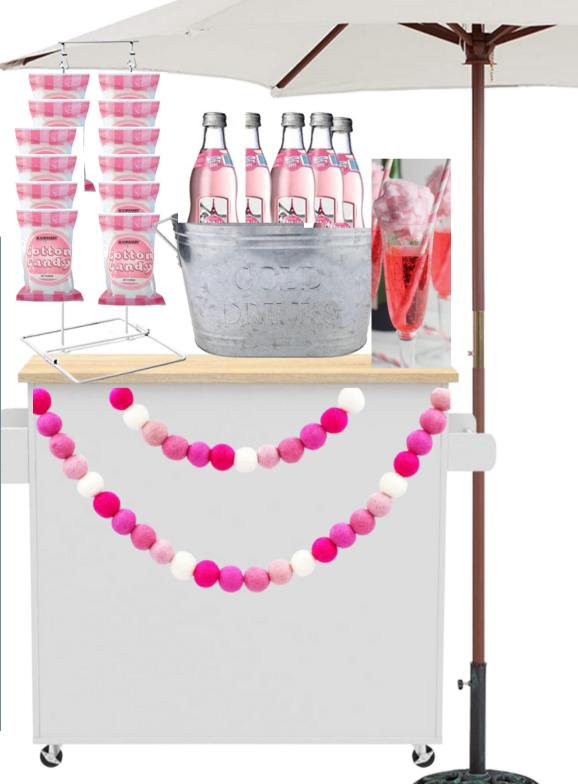

## COTTON CANDY BAR

### **COTTON CANDY BAR:**

(12) COTTON CANDY BAGS
BAG STAND
(12) PINK SPARKLING
LEMONADE
(12) FLUTE CUPS
PINK STRAWS
GALVANIZED TUB

### \$199

\*cart, umbrella, and banner available for an additional fee\*

A ACA A

<u>Italian</u> Roda 1 Stat ada ana ao ay ay ay 2 Ali a lan paga di yaya Iy a anakastan di mare tana famil 2 Fil ay ada da ada.